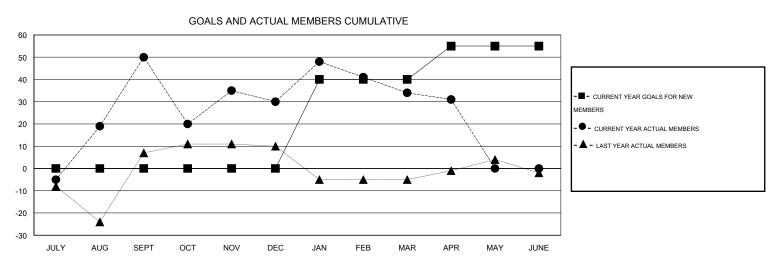

## LOCATION TENNESSEE

 $\mathsf{GMT}\;\mathsf{CA}\;1$ 

|               |                  | Clubs               |                            |                             | Members               |                    |                            |                              |                             |  |
|---------------|------------------|---------------------|----------------------------|-----------------------------|-----------------------|--------------------|----------------------------|------------------------------|-----------------------------|--|
|               | RESU             | LTS FOR 2013-2014   |                            |                             | RESULTS FOR 2013-2014 |                    |                            |                              |                             |  |
| QUARTER       | NEW CLUB<br>GOAL | ACTUAL NEW<br>CLUBS | ACTUAL<br>DROPPED<br>CLUBS | ACTUAL NET<br>GAIN/<br>LOSS | QUARTER               | NEW MEMBER<br>GOAL | ACTUAL TOTAL MEMBERS ADDED | ACTUAL<br>DROPPED<br>MEMBERS | ACTUAL NET<br>GAIN/<br>LOSS |  |
| JULY/AUG/SEPT | 0                | 1                   | 0                          | 1                           | JULY/AUG/SEPT         | 0                  | 81                         | 31                           | 50                          |  |
| OCT/NOV/DEC   | 0                | 0                   | 0                          | 0                           | OCT/NOV/DEC           | 0                  | 102                        | 122                          | -20                         |  |
| JAN/FEB/MAR   | 0                | 0                   | 0                          | 0                           | JAN/FEB/MAR           | 40                 | 31                         | 27                           | 4                           |  |
| APR/MAY/JUNE  | 1                | 0                   | 0                          | 0                           | APR/MAY/JUNE          | 15                 | 5                          | 8                            | -3                          |  |